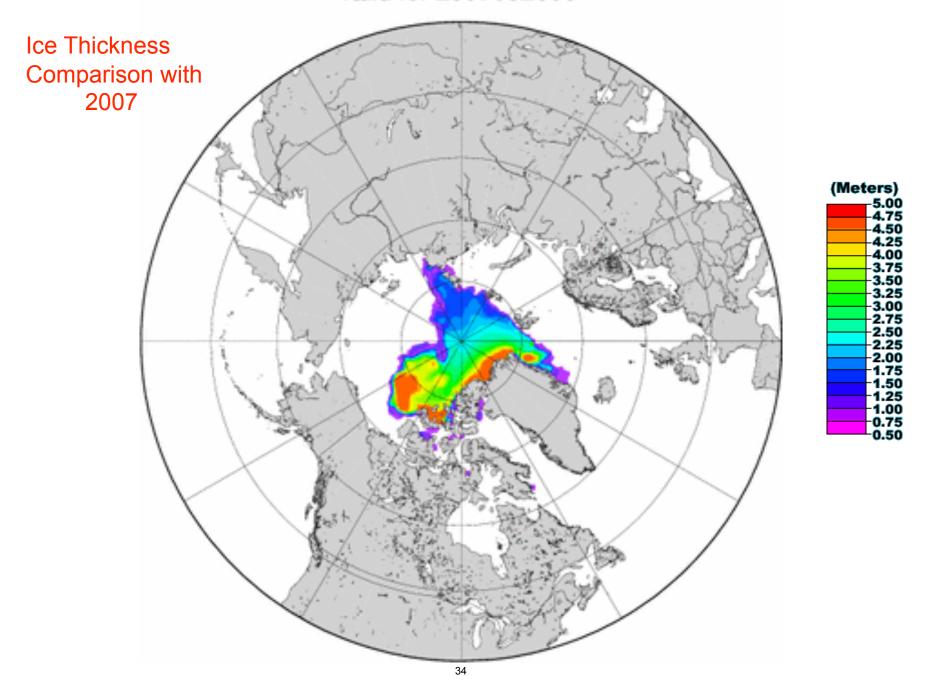

### Simon Prinsenberg 2008 Sea Ice Minimum Summary Report

 The ice extent does not tell the complete story of sea ice loss; in 2008 we lost more Arctic ice in total and more of the thicker ice beyond 2007. Most of the ice shelf along the northern coast of the Canadian Arctic Archipelago is gone. Ice debriefing sub-slides of CCG ice debriefing September 2007, Icebreaking Program Canadian Coast Guard by Andy.Maillet@dfo-mpo.gc.ca

# PIPS2.0 24hr forecast from 2008091900\_024.dat valid for 2008092000



#### PIPS2.0 24hr forecast from 2007091900\_024.dat valid for 2007092000



# PIPS2.0 24hr forecast from 2008091900\_024.dat valid for 2008092000



### PIPS2.0 24hr forecast from 2007091900\_024.dat valid for 2007092000