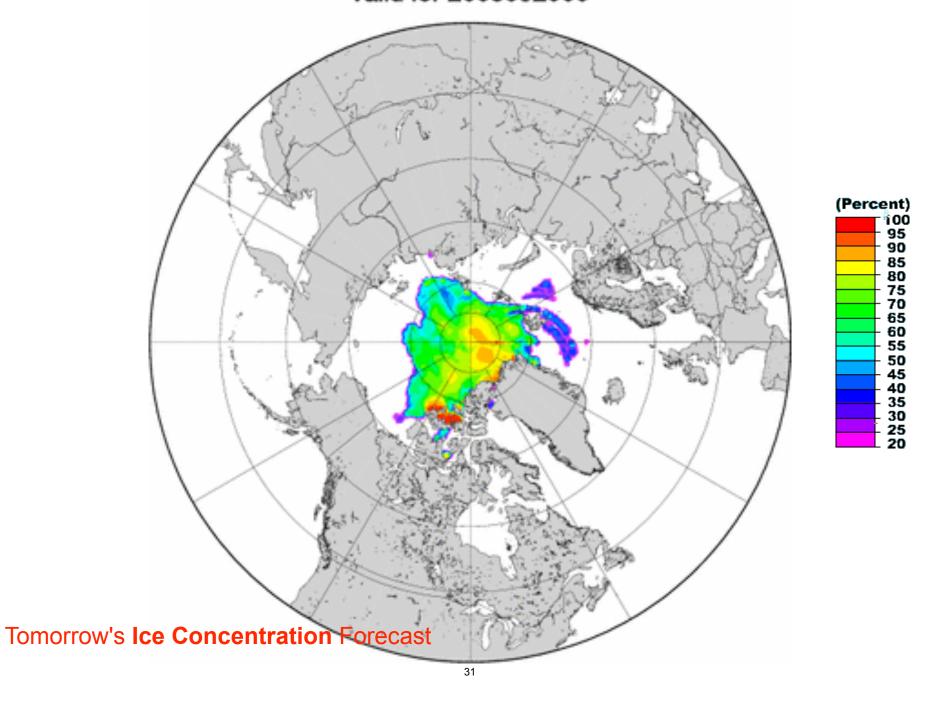

### Simon Prinsenberg 2008 Sea Ice Minimum Summary Report

 The ice extent does not tell the complete story of sea ice loss; in 2008 we lost more Arctic ice in total and more of the thicker ice beyond 2007. Most of the ice shelf along the northern coast of the Canadian Arctic Archipelago is gone. Ice debriefing sub-slides of CCG ice debriefing September 2007, Icebreaking Program Canadian Coast Guard by Andy.Maillet@dfo-mpo.gc.ca

# PIPS2.0 24hr forecast from 2008091900\_024.dat valid for 2008092000



#### PIPS2.0 24hr forecast from 2007091900\_024.dat valid for 2007092000



# PIPS2.0 24hr forecast from 2008091900\_024.dat valid for 2008092000



### PIPS2.0 24hr forecast from 2007091900\_024.dat valid for 2007092000