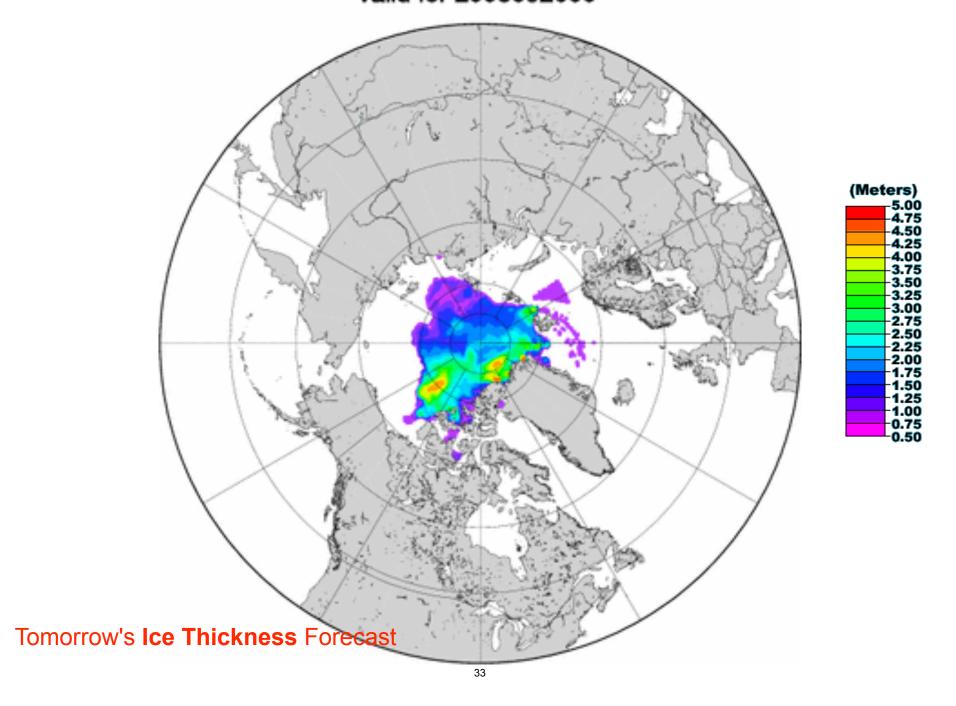

### Simon Prinsenberg 2008 Sea Ice Minimum Summary Report

 The ice extent does not tell the complete story of sea ice loss; in 2008 we lost more Arctic ice in total and more of the thicker ice beyond 2007. Most of the ice shelf along the northern coast of the Canadian Arctic Archipelago is gone. Ice debriefing sub-slides of CCG ice debriefing September 2007, Icebreaking Program Canadian Coast Guard by Andy.Maillet@dfo-mpo.gc.ca

# PIPS2.0 24hr forecast from 2008091900\_024.dat valid for 2008092000



#### PIPS2.0 24hr forecast from 2007091900\_024.dat valid for 2007092000



# PIPS2.0 24hr forecast from 2008091900\_024.dat valid for 2008092000



### PIPS2.0 24hr forecast from 2007091900\_024.dat valid for 2007092000