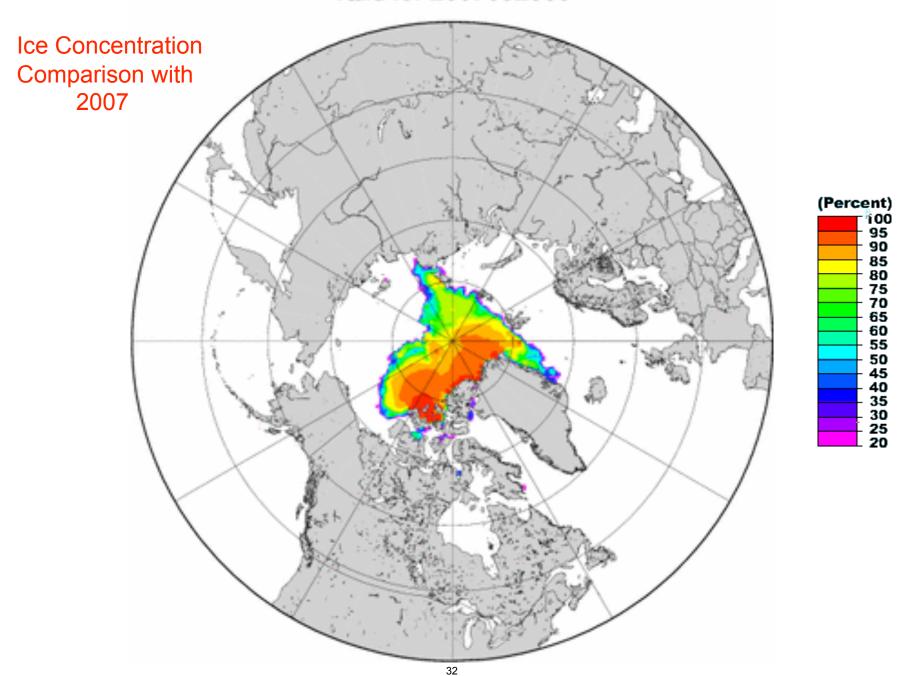

### Simon Prinsenberg 2008 Sea Ice Minimum Summary Report

 The ice extent does not tell the complete story of sea ice loss; in 2008 we lost more Arctic ice in total and more of the thicker ice beyond 2007. Most of the ice shelf along the northern coast of the Canadian Arctic Archipelago is gone. Ice debriefing sub-slides of CCG ice debriefing September 2007, Icebreaking Program Canadian Coast Guard by Andy.Maillet@dfo-mpo.gc.ca

# PIPS2.0 24hr forecast from 2008091900\_024.dat valid for 2008092000



#### PIPS2.0 24hr forecast from 2007091900\_024.dat valid for 2007092000



# PIPS2.0 24hr forecast from 2008091900\_024.dat valid for 2008092000



### PIPS2.0 24hr forecast from 2007091900\_024.dat valid for 2007092000